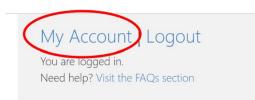

#### STEP 1:

After login, click on **My Account** located in the top-right of your screen.