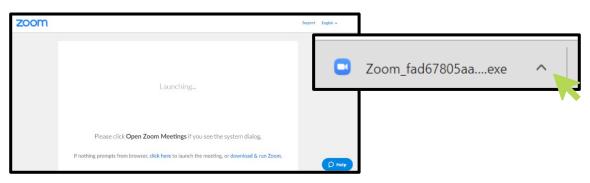

## Joining Zoom

CSESA

- 1. Click the Zoom meeting link from your email or online learning platform. Zoom should automatically open to download.
  - i. If the download does not automatically open, you can right click the file and click *Open* to start the download process. Follow the prompts to download.