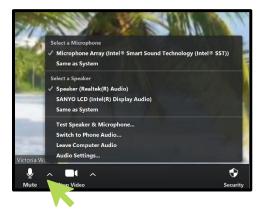

i. Click the *arrow next to the mute button* to select your microphone and speaker, test your speaker and microphone, and click for additional audio settings.

The National Professional Development Center