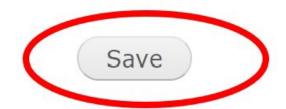

# ---Step-by-Step Instructions for Changing Your AFIRM Password---



# STEP 1:

After login, click on **My Account** located in the top-right of your screen.



# STEP 2:

Scroll down to **Account Information** on the right side of the screen. Click on the **Edit Information or change password** button.

### **Account Information**

Username: User1

E-mail: User1@email.com

Send me e-mail updates when a new EBP is available: No

Edit information or change password

# **STEP 3:**

Input the new password on the **Password** line and the **Confirm password** line.



# **STEP 4:**

Scroll down to the bottom of the page and click **Save**.