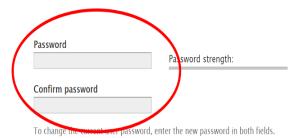

# **STEP 3:**

Input the new password on the **Password** line and the **Confirm password** line.