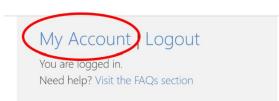

# STEP 1:

After login, click on **My Account** located in the top-right of your screen.