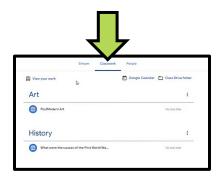

5. The left side has your due dates for assignments.

- 6. The **Classwork** tab has your assignments and questions from the teacher.
- 7. Some assignments will require you to attach a document or photo. Look for the *Add* button.