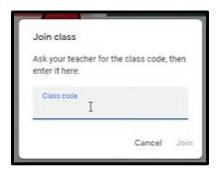

## Joining Google Classroom

- Use Google Chrome as your browser and you may want to download the Google classroom mobile app.
- 2. Login at classroom.google.com

3. Click *Join class* and then enter the class code if needed. Or click on your class name and click *Join*.