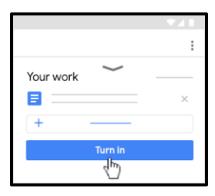

8. If you have a question or comment you ONLY want the TEACHER to see, make sure you choose *Private Comments*. Otherwise all comments will be seen by the whole class.

9. You must *Mark as Done* or choose *Hand it In* or *Turn In* when you are finished with assignments or questions. That is the only way your teacher will know the work is done.