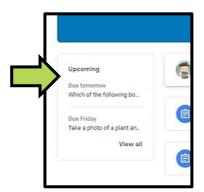

5. The left side has your due dates for assignments.

- 6. The **Classwork** tab has your assignments and questions from the teacher.
- 7. Some assignments will require you to attach a document or photo. Look for the *Add* button.