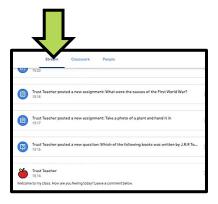

4. The **Stream** is your main source of information and will include announcements and assignment updates. There may be a question there for you to answer. Things you write in the Stream will show up for other students to read.