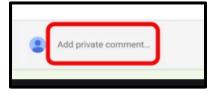

8. If you have a question or comment you ONLY want the TEACHER to see, make sure you choose *Private Comments*. Otherwise all comments will be seen by the whole class.

9. You must *Mark as Done* or choose *Hand it In* or *Turn In* when you are finished with assignments or questions. That is the only way your teacher will know the work is done.